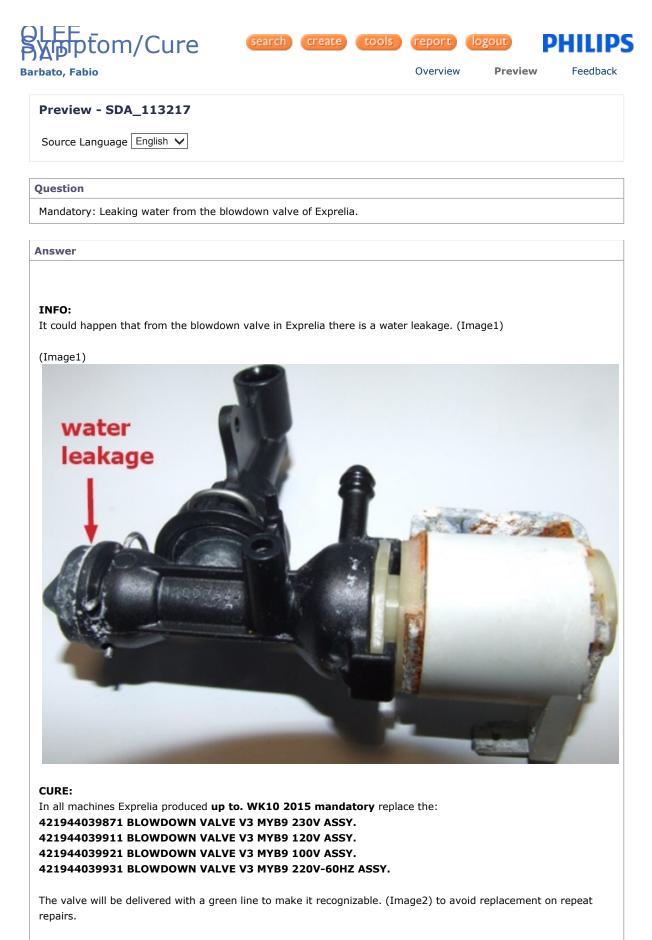

Do not use cannibalized parts from other machine.

(Image2)



Also check if the blowdown valve was leaking onto the flowmeter. If there are signs of leakage on flowmeter or flowmeter connector please also replace them by code:

- Flowmeter: NV99.099 996530059843 TURBINE D=1,2 932-8521/00 ASSY.
- Flowmeter Connector: 11022925 996530007494 6POLES CONNECTOR FLOWMETER MDS UL

## ADDITIONAL INFORMATION:

**SERIAL NUMBER (First serial where solution has been implemented in production):** From WK10 2015

**IPM NUMBER (Philips Integrate Problem Management documentation reference number):** 109412

**INFORMATION FOR CONSUMER:** None.

**HISTORY:** 22/04/2016 - Second release 08/04/2016 - First release Version: Release 0087