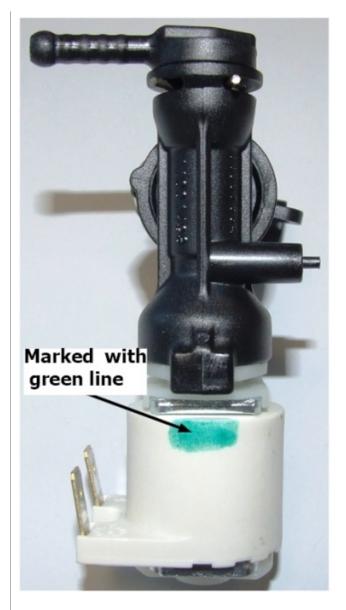

Do not use cannibalized parts from other machine.

(Image2)

Also check if the blowdown valve was leaking onto the flowmeter. If there are signs of leakage on flowmeter or flowmeter connector please also replace them by code: